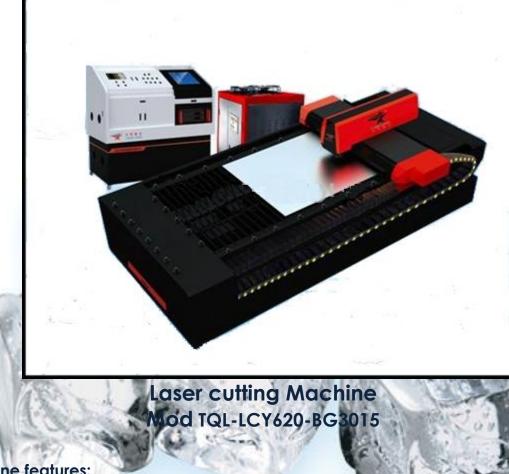

## Carbon steel sheet laser cutting machine



## Machine features:

1. High precision: a precise cutting for various precision part, arts and crafts.

2. Fast speed: 100 times higher than linear cutting

3. Small heat affected zone, good dimension stability. Flat and handsome laserslotted, without later process

4. High performance/price ratio: the price is only 1/8 of the similar CO2 laser cutting machine and 2/5 of the equivalent NC Punch

5. Low use cost: only USD2 per hour which is 1/8-1/10 of the similar CO2 laser cutting machine (USD22-USD35 per hour)

6. Low follow-up maintenance cost: only 1/10-1/15 of the similar CO2 laser cutting machine and 1/3-1/4 the equivalent NC Punch

7. Steady performance: as a mature laser apparatus, the YAG laser cutting machine is suitable for most metal manufacturing and processing industry
8. S