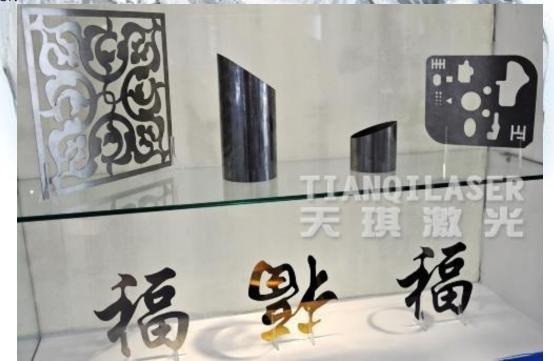

## Carbon steel sheet laser cutting machine

## Machine features:

1. High precision: a precise cutting for various precision part, arts and crafts.

2. Fast speed: 100 times higher than linear cutting

3. Small heat affected zone, good dimension stability. Flat and handsome laserslotted, without later process