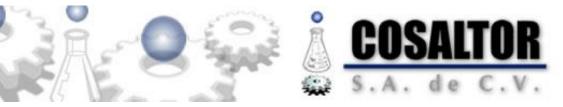

## Metal sheet and tube laser cutting machine Model: TQL-LCY620-3015

1,The 620W solid yag laser cutting machine from Tianqi company is the first one which developed in China, it has the most leading technology;the cutting speed for 1 mm stainless steel sheet reach to 4.8 m / min which is the most fastest in China.

2,The laser cutting machine apply with gantry construction and weight up more than 3 tons,It undertook longterm aging treatment to eliminate the stress of the machine,it is durable and never deformation