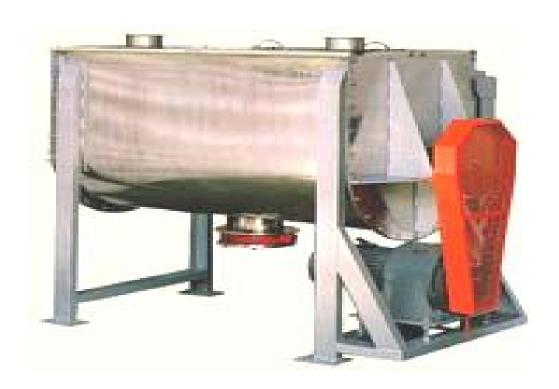

## RIBBON MIXER

### Ribbon Mixers for Powders/Granulator/Pastes

#### **B** • FEATURE

•The inner and outer layers dual-spiral "S" sign crossing of upper and lower mixing type is adopted. Mixing effectiveness is good. Speed is fast. Powder dust will not fly in operation.

Complete and thorough blending of raw materials by ribbon agitator which create two layers and counter movement of flows.