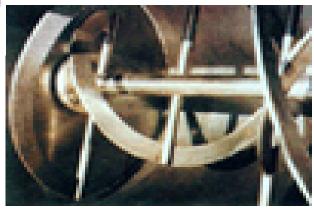

#### **B** • FEATURE

•The inner and outer layers dual-spiral "S" sign crossing of upper and lower mixing type is adopted. Mixing effectiveness is good. Speed is fast. Powder dust will not fly in operation.

Complete and thorough blending of raw materials by ribbon agitator which create two layers and counter movement of flows.