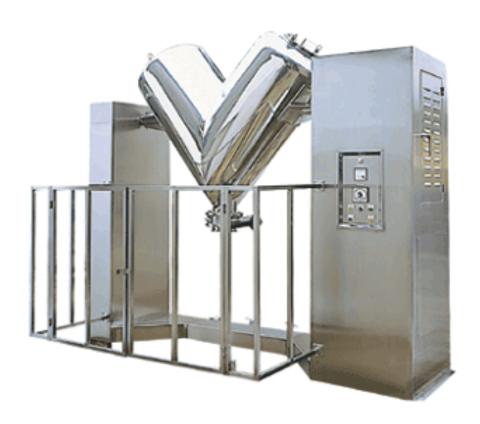

# V-MIXER

### B . THEORY

The mixing method of the V shaped mixer is through rotating the granules rapidly and this enables the product separating into two cones then two merge into one again.

#### C · FEATURE

- 1. Excellent mixing outcome.
- 2. Simple structure.
- 3. Easy cleaning.
- 4. With safety gate and interlock device.
- 5. Option to integrate with vacuum suction system and dry granulator for closed production process and continuous auto loading.