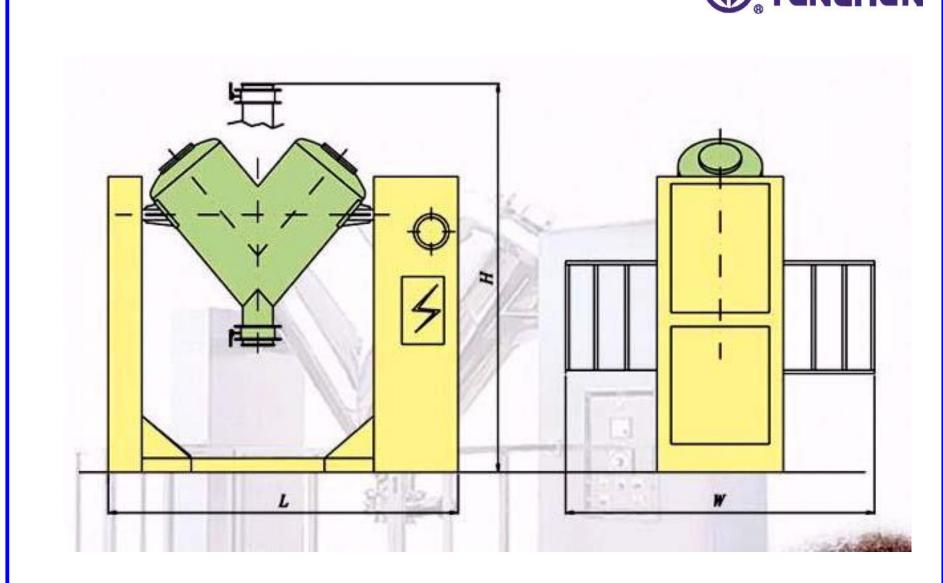

## **SPECIFICATIONS:**

| Model                                    | VM-20                 | VM-60                  | VM-300                 | VM-500                 | VM-600                 | VM-1100                | VM-2000                |
|------------------------------------------|-----------------------|------------------------|------------------------|------------------------|------------------------|------------------------|------------------------|
| Full Capacity (L)                        | 20                    | 60                     | 300                    | 500                    | 600                    | 1100                   | 2000                   |
| Working Capacity (L)                     | 8-12                  | 24-36                  | 120-180                | 200-300                | 240-360                | 440-<br>550            | 800-<br>1200           |
| Working Batch<br>(KG)<br>(Assuming :0.6) | 5-8                   | 14-21                  | 70-110                 | 120-180                | 140-210                | 260-330                | 480-720                |
| Dimension<br>(L X W X H)                 | 1200X<br>800X1<br>500 | 1500X<br>1200X<br>1500 | 2300X<br>1800X<br>2200 | 2500X<br>2300X<br>2800 | 2600X<br>2300X<br>2800 | 2800X<br>2800X<br>3130 | 3850X<br>2720X<br>3560 |